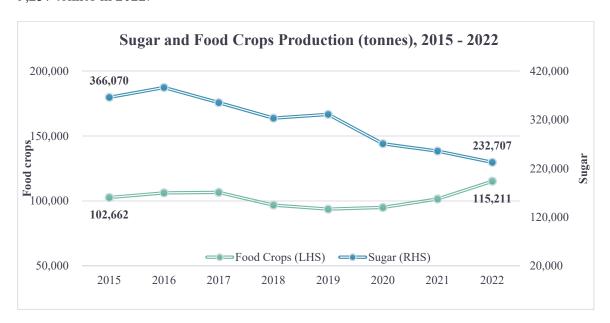

### II. Current Situation & Challenges

- In 2022, the agriculture sector, has contributed to 3.9 percent of the Gross Value Added. The sector plays a multi-functional role in the socio-economic development of the country, in terms of biodiversity and environment protection, food security and nutrition, energy production, livelihoods and wellbeing.
- In 2022, some 27,000 persons were employed in the agriculture, forestry and fishing sector.
- Food crop production increased by 6.7 percent from 108,012 tonnes in 2021 to 115,211 tonnes in 2022. A total area of 7,770 hectares under food crop was harvested in 2022.
- Production under covered culture increased by 51.2 percent from 6,111 tonnes in 2021 to 9,237 tonnes in 2022.

| Outcome Indicator                                                                   | Actual 2022/23 (Prov.) | Target 2023/24 | Target 2025/26 | Target<br>2030 |
|-------------------------------------------------------------------------------------|------------------------|----------------|----------------|----------------|
| Local production of food crops including sheltered and bio farming systems (tonnes) | 115,211<br>(2022)      | >118,000       | >122,000       | >135,000       |